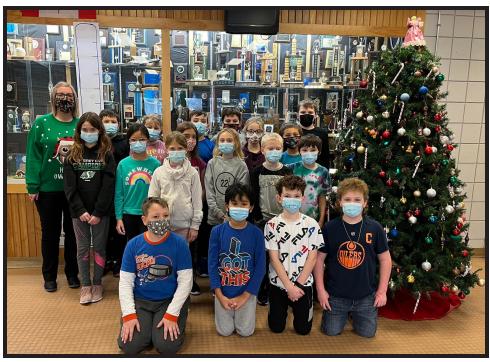

## Annual Grade 4 Tree Decorating

Thanks to Mrs. E. Erickson and the grade four class for doing a great job of decorating the school Christmas tree for the holiday season. It was very festive and put everyone in the spirit of the season!