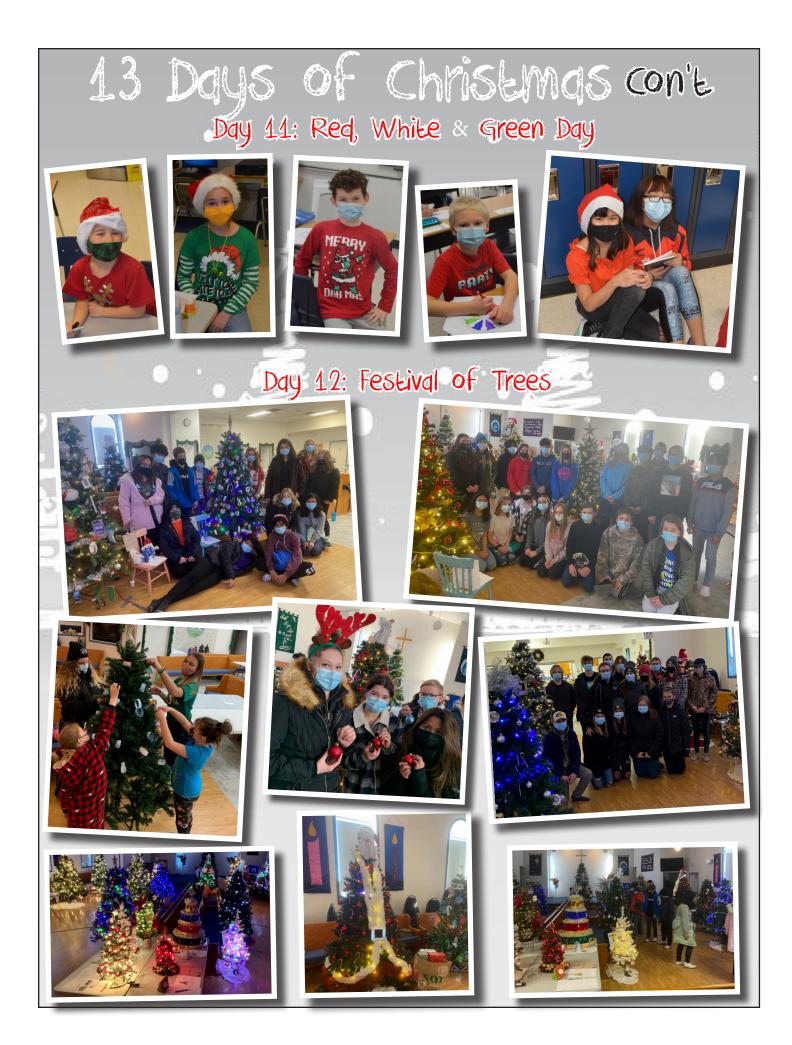

Thank you to Mrs. Janice Yanke for donating this beautiful "Every Child Matters" Christmas bulb to don our Chrismas tree in the front entrance.

A huge thank you to The Kelvington 4H Beef Club for giving the donations they received at the Festival of Trees to the Breakfast Cafe. Miss Hanson gratefully accepted the donation from 4H members (L/R) Rebecca, Amber and Hailey Spray. Your generosity is greatly appreciated!