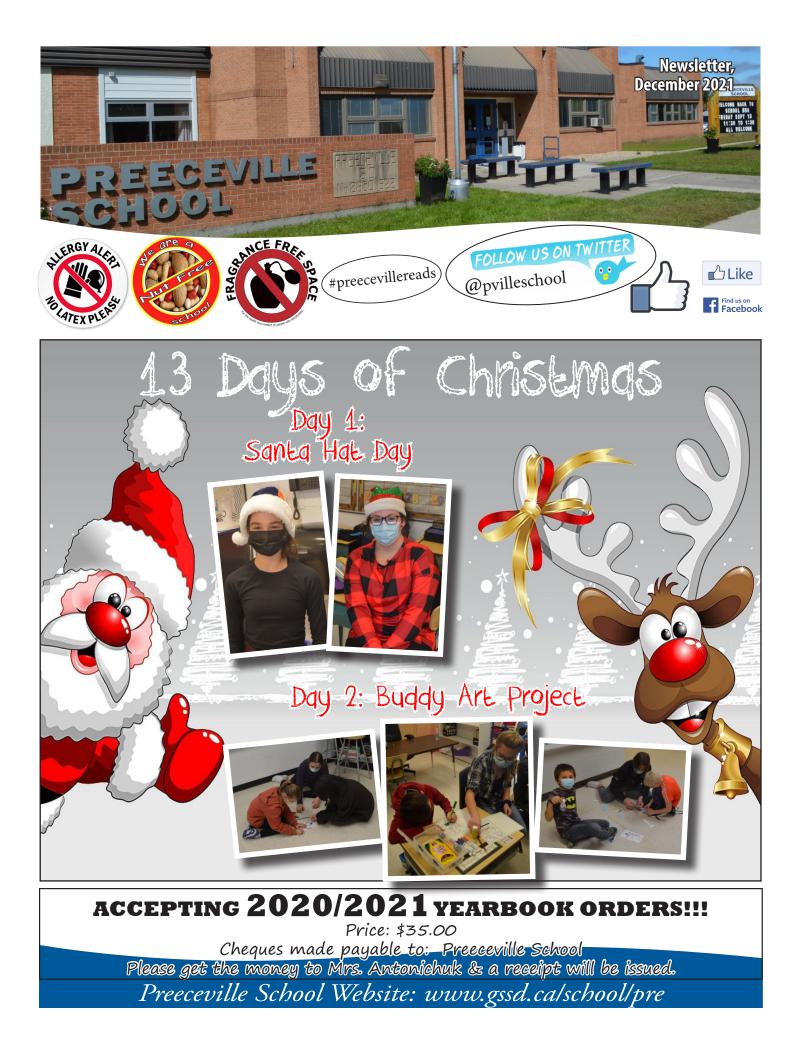

## Day 7: Gr. 10-12 Bingo and Filling the Gap Dominoes Hallway Fun! Winners L/R: Mia Mitchell, Shayla Roelens, Starlynn Ross. Day 8: Christmas Accessories Day Day 9: SRC Provided Hot Day 10: Chocolate for All Ugly Xmas Sweater Day