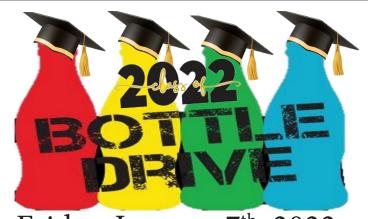

> Last Day of Sememster I : - Fri., Jan. 28/22

NO SCHOOL: Mon., Jan. 31/22 & Tues. Feb.1/22 SEMESTER 2 STARTS: Wed., Feb 2/22

Friday, January 7<sup>th</sup>, 2022

We are the official Preeceville School shop!