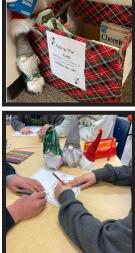

SRC members paid a visit to the Personal Care Home to provide them with Christmas cards that the younger students made with their older partners on Buddy Craft Day.

L/R: Jenna Anaka, Pauline, Emerson Strykowski, Sonia, Avery Franklin.