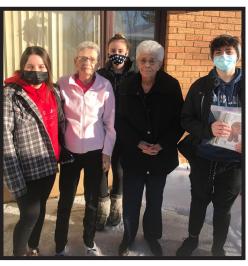

SRC members paid a visit to the Personal Care Home to provide them with Christmas cards that the younger students made with their older partners on Buddy Craft Day.

L/R: Jenna Anaka, Pauline, Emerson Strykowski, Sonia, Avery Franklin.