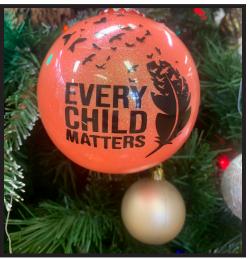

Thank you to Mrs. Janice Yanke for donating this beautiful "Every Child Matters" Christmas bulb to don our Chrismas tree in the front entrance.

A huge thank you to The Kelvington 4H Beef Club for giving the donations they received at the Festival of Trees to the Breakfast Cafe. Miss Hanson gratefully accepted the donation from 4H members (L/R) Rebecca, Amber and Hailey Spray. Your generosity is greatly appreciated!