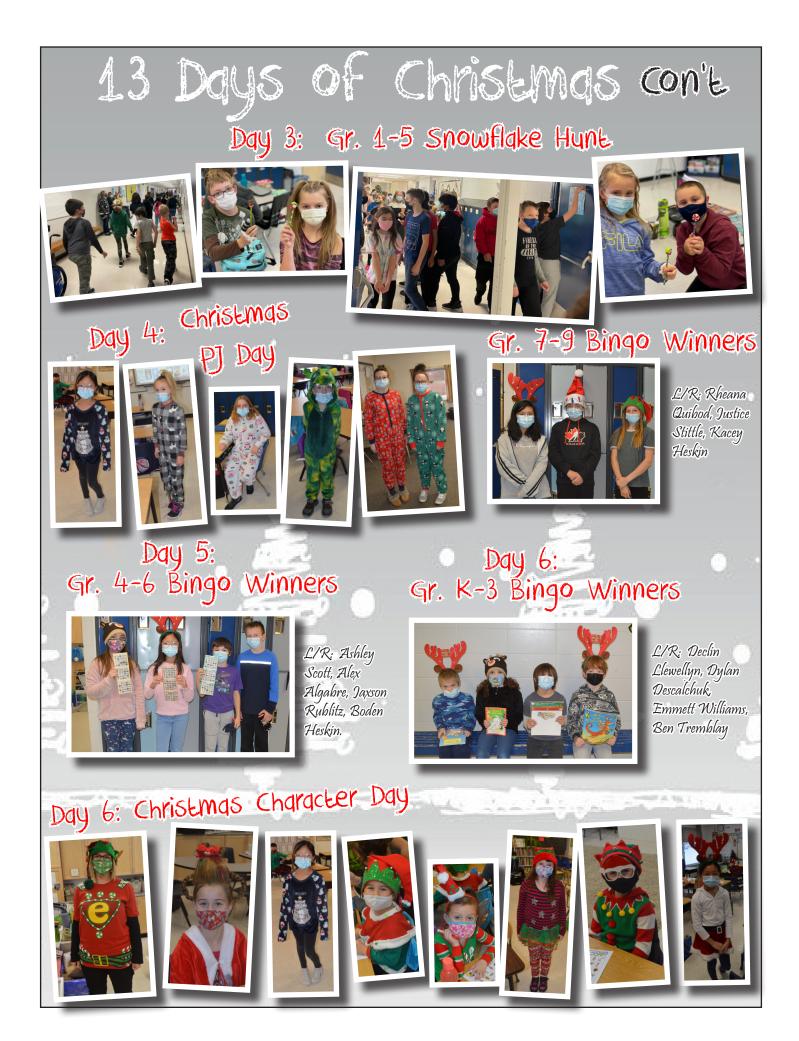

## Day 7: Gr. 10-12 Bingo and Filling the Gap Dominoes Hallway Fun! Winners L/R: Mia Mitchell, Shayla Roelens, Starlynn Ross. Day 8: Christmas Accessories Day Day 9: SRC Provided Hot Day 10: Chocolate for All Ugly Xmas Sweater Day