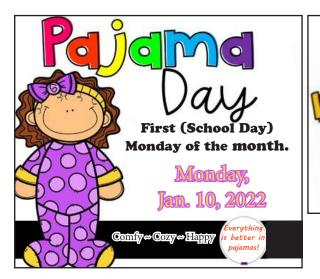

## Good Spirit School Division JANUARY 4, 2022 **RIBBON SKIRT/SHIRT DAY** Celebrate YOU!

"We ribbon up for healing and strength. Our skirts keep us grounded and connected to Mother Earth. Wearing our skirts shows that we are sacred, we ar medicine and we are still here. Stay visible!" - Healing Stitches, Ribbon Skirt Designer

To honour this day, we invite staff and students to wear clothing that represents the same message for them; to wear something that shows the world who you are.

Ribbon skirts have many different meanings to different people but when an Indigenous person wears a skirt, they are using their clothing to demonstrate the strength and beauty of Indigenous people and culture. It shows the world who they are and represents their identity as an Indigenous person.

Think of how you can represent your identity in your clothing - that could be your culture, your personality, your gender identity, or anything else that represents who you are as an individual.

|                                                                            | Mon.            | Tues.                                                 | Wed.                                                                                                 | Thurs             | . Fri.                                                                                                                                  |
|----------------------------------------------------------------------------|-----------------|-------------------------------------------------------|------------------------------------------------------------------------------------------------------|-------------------|-----------------------------------------------------------------------------------------------------------------------------------------|
|                                                                            | 3               | 4 Day 2                                               | 5 Day 3                                                                                              | 6 Day 4           | 🖊 7 Day 5 🗡                                                                                                                             |
|                                                                            | 10 Day 6 🖌      |                                                       | 12 Day 2                                                                                             | B Day 3           | 🖌 🂾 Day 4 🖌                                                                                                                             |
|                                                                            | 17 Day 5 X      | 18 Day 6 🖌                                            | 19 Dayl                                                                                              | <b>X</b> 20 Day 2 | 21 Day 3 🗡                                                                                                                              |
|                                                                            | 24 Day 4        | 25 Day 5                                              | (26 Day 6                                                                                            | 27 Day I          | × 28 Day 2√                                                                                                                             |
|                                                                            | 3               |                                                       |                                                                                                      |                   |                                                                                                                                         |
| <u>r a</u>                                                                 | L L             |                                                       |                                                                                                      |                   |                                                                                                                                         |
| Monday                                                                     | 7 Tues          |                                                       |                                                                                                      | Thursday          | O22<br>Friday                                                                                                                           |
| Monday                                                                     | 7 Tues          | day We                                                |                                                                                                      |                   | <b>O D Friday 7</b> Hot Dogs \$3.00     Smokies \$4.00                                                                                  |
| CA<br>Monday<br>S<br>Grilled Cheese &<br>\$5.00                            | Fries           | day We<br>S<br>Crispy (<br>Bu<br>12<br>Home           | thicken Ranch or<br>ffalo Wraps<br>\$6.00<br>made Chicken<br>& a Cheese Bun<br>\$6.00                | Thursday<br>3     | <b>7</b> Hot Dogs \$3.00                                                                                                                |
| <b>10</b><br>Grilled Cheese & \$5.00                                       | Fries <b>11</b> | day We<br>5<br>Crispy (<br>Bu<br>12<br>Home<br>Soup 8 | thicken Ranch or<br>ffalo Wraps<br>\$6.00<br>made Chicken<br>a Cheese Bun                            | Thursday<br>3     | 7<br>Hot Dogs \$3.00<br>Smokies \$4.00<br><b>14</b><br>Chicken Bacon<br>Ranch Panini                                                    |
| <b>BO</b><br>Grilled Cheese & \$5.00<br><b>B7</b><br>Baked Lasagne & Toast | Fries <b>11</b> | en Burgers                                            | thicken Ranch or<br>ffalo Wraps<br>\$6.00<br>made Chicken<br>a Cheese Bun<br>\$6.00<br>f Dip Paninis | Thursday<br>3     | 7<br>Hot Dogs \$3.00<br>Smokies \$4.00<br><b>14</b><br>Chicken Bacon<br>Ranch Panini<br>\$6.00<br><b>21</b><br>Soft Pretzel Dogs \$4.00 |