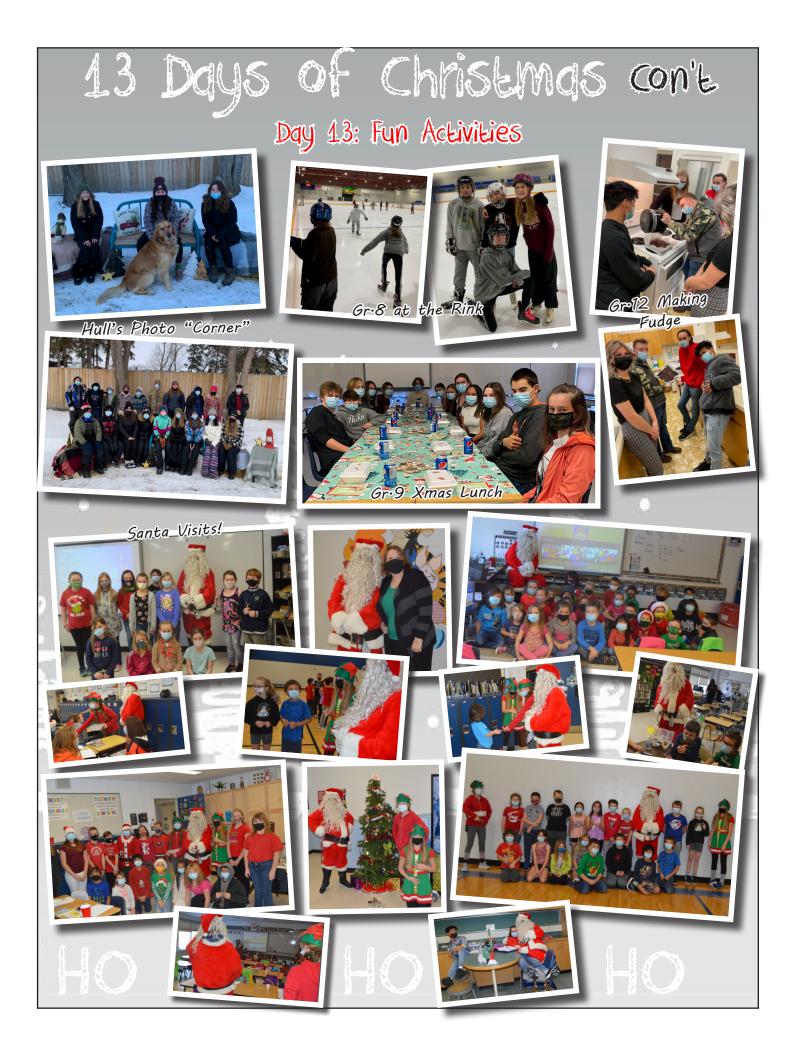

## Day 7: Gr. 10-12 Bingo and Filling the Gap Dominoes Hallway Fun! Winners L/R: Mia Mitchell, Shayla Roelens, Starlynn Ross. Day 8: Christmas Accessories Day Day 9: SRC Provided Hot Day 10: Chocolate for All Ugly Xmas Sweater Day





## Annual Grade 4 Tree Decorating

Thanks to Mrs. E. Erickson and the grade four class for doing a great job of decorating the school Christmas tree for the holiday season. It was very festive and put everyone in the spirit of the season!







SRC members paid a visit to the Personal Care Home to provide them with Christmas cards that the younger students made with their older partners on Buddy Craft Day.

L/R: Jenna Anaka, Pauline, Emerson Strykowski, Sonia, Avery Franklin.

Thank you to Mrs. Janice Yanke for donating this beautiful "Every Child Matters" Christmas bulb to don our Chrismas tree in the front entrance.



A huge thank you to The Kelvington 4H Beef Club for giving the donations they received at the Festival of Trees to the Breakfast Cafe. Miss Hanson gratefully accepted t