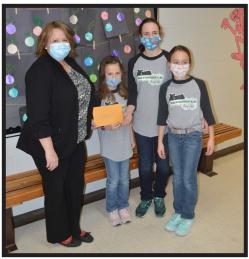

Thank you to Mrs. Janice Yanke for donating this beautiful "Every Child Matters" Christmas bulb to don our Chrismas tree in the front entrance.

A huge thank you to The Kelvington 4H Beef Club for giving the donations they received at the Festival of Trees to the Breakfast Cafe. Miss Hanson gratefully accepted the donation from 4H members (L/R) Rebecca, Amber and Hailey Spray. Your generosity is greatly appreciated!